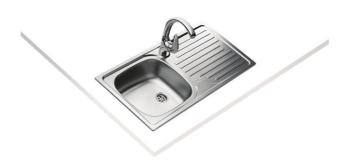

## **Infant OB 1B 1D** Inset stainless steel sink with one bowl and one drainer

Lifetime warranty

**DESCRIPTION** 

Inset stainless steel sink with one bowl and one drainer

**COLOURS** 

REFERENCE

REF. 40109723 EAN. 8421152162774

## **FEATURES**

Stainless steel sink
One bowl and one drainer
Inset installation
3½" manual waste
140 mm deep bowl
45 cm base unit