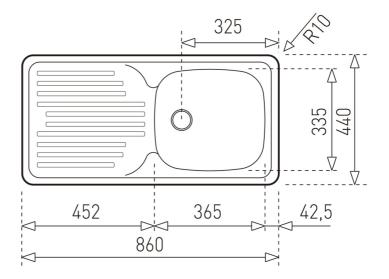

## **DIMENSIONS**

Product height (mm): Product width (mm): 440 Product depth (mm): 140 Product length (mm): 860 Net weight (Kg): 2,56

## **TECHNICAL DETAILS**

MAIN BOWL Main Bowl Length (mm): 365
Main Bowl Width (mm): 335

Main Bowl Depth (mm): 140

OTHER FEATURES Material: Chrome

Type of installation: Inset Valve hole type: 3½"

Overflow hole: Rectangular Grid
Sink Bowl / Top thickness (mm): 0,6