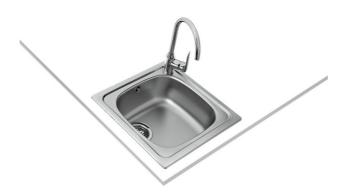

## Starbright 45 E-XN 1B Inset sink with matt finish in 45 cm

Lifetime warranty

**DESCRIPTION** 

Inset sink with matt finish in 45 cm

**COLOURS** 

REFERENCE

REF. 115020011 EAN. 8434778015904

## **FEATURES**

Stainless steel sink, Matt finish One bowl Inset installation 3½" manual basket waste and siphon 155 mm deep bowl 45 cm base unit