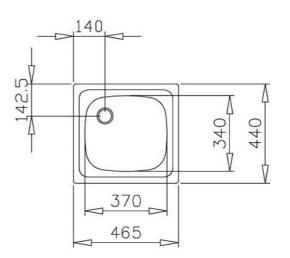

## **DIMENSIONS**

Product height (mm): Product width (mm): 440 Product depth (mm): 155 Product length (mm): 465 Net weight (Kg): 1,74

## **TECHNICAL DETAILS**

MAIN BOWL Main Bowl Length (mm): 370

Main Bowl Width (mm): 340 Main Bowl Depth (mm): 155

OTHER FEATURES Material: Chrome

Type of installation: Inset Valve hole type: 3½" Overflow hole: Round