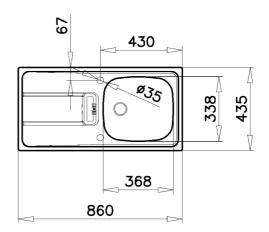

## **DIMENSIONS**

Product height (mm): Product width (mm): 435 Product depth (mm): 150 Product length (mm): 860 Net weight (Kg): 2,25

## **TECHNICAL DETAILS**

MAIN BOWL Main Bowl Length (mm): 368
Main Bowl Width (mm): 338

Main Bowl Depth (mm): 150

OTHER FEATURES

Material: Stainless Steel

Type of installation: Inset

Valve hole type: 3½"

Overflow hole: Rectangular Grid Sink Bowl / Top thickness (mm): 0,55