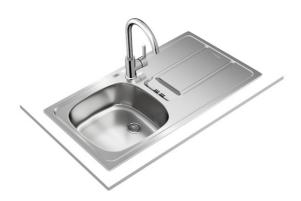

## **Gravity 45 E-XP 1B 1D** Inset stainless steel sink One bowl and one drainer

Antibacterial

**DESCRIPTION** 

Inset stainless steel sink One bowl and one drainer

**COLOURS** 

**REFERENCE** 

REF. 115120045 EAN. 8434778016499

## **FEATURES**

Stainless steel sink
One bowl and one drainer
Inset installation
150 mm deep bowl
45 cm base unit