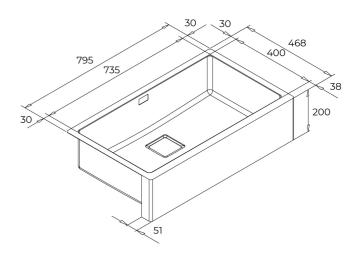

## DIMENSIONS

Product height (mm): Product width (mm): 468 Product depth (mm): Product length (mm): 795 Net weight (Kg): 10,72

## **TECHNICAL DETAILS**

| MAIN BOWL      | Main Bowl Length (mm): 735<br>Main Bowl Width (mm): 400<br>Main Bowl Depth (mm): 200                                                                                                                     |
|----------------|----------------------------------------------------------------------------------------------------------------------------------------------------------------------------------------------------------|
| OTHER FEATURES | Material: Stainless Steel<br>Type of installation: Top,Flush,Undermount<br>Valve hole type: 3 <sup>1</sup> / <sub>2</sub> " SQUARED<br>Overflow hole: Rectangular<br>Sink Bowl / Top thickness (mm): 1,0 |
| OTHERS         | Base unit (cm): 80                                                                                                                                                                                       |
| SINK LAY OUT   | Number of bowls: 1<br>Number of drainers: 0                                                                                                                                                              |
| ACCESSORIES    | Soundproof: Yes                                                                                                                                                                                          |