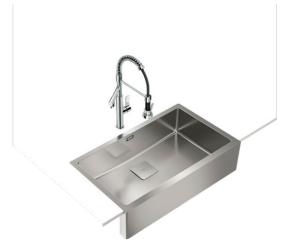

## **FEATURES**

American Professional Series Stainless steel sink, Polished finish Apron front sink One bowl 3-in-1 installation possibilities: undermount, top or flush 3½" SQ manual basket waste with siphon Decorative SQ cover SilentSmart, 50% less noise 200 mm deep bowl 80 cm base unit