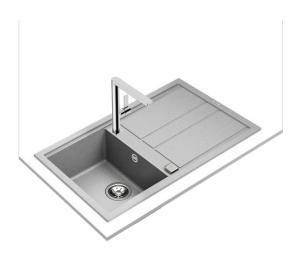

## Nova 45 B-TG 1B 1D Inset Nova Series sink with one bowl and one drainer

200mm depth Colour Intensity

Easy Clean

Food safe

High resistance

**DESCRIPTION** 

Inset Nova Series sink with one bowl and one drainer

## **FEATURES**

Nova Series
Tegranite+ sink
One bowl and one drainer
Inset installation
3½" automatic waste basket with siphon
HelixPro waste basket
200 mm deep bowl
45 cm base unit