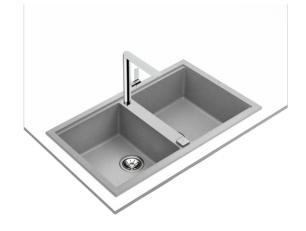

## DESCRIPTION

COLOURS

REFERENCE

Inset Nova Series sink with two bowls

REF. 115260042 EAN. 8434778023886

## FEATURES

Nova Series Tegranite+ sink Two bowls Inset installation 3½" automatic waste basket with siphon HelixPro waste basket 200 mm deep bowls 90 cm base unit