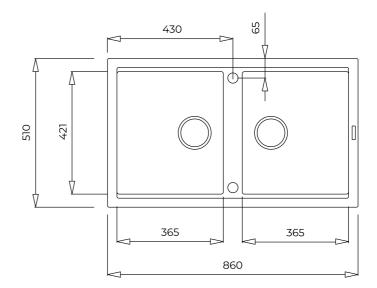

## DIMENSIONS

Product height (mm): Product width (mm): 510 Product depth (mm): Product length (mm): 860 Net weight (Kg): 14,12

## **TECHNICAL DETAILS**

| MAIN BOWL      | Main Bowl Length (mm): 365<br>Main Bowl Width (mm): 421<br>Main Bowl Depth (mm): 200                                                                                |
|----------------|---------------------------------------------------------------------------------------------------------------------------------------------------------------------|
| OTHER FEATURES | Material: Tegranite+<br>Type of installation: Inset<br>Number of tap holes: Pre-Drilled<br>Valve hole type: 3 <sup>1</sup> / <sub>2</sub> "<br>Overflow hole: Round |
| OTHERS         | Base unit (cm): 90                                                                                                                                                  |
| SECONDARY BOWL | Secondary Bowl Length (mm): 365<br>Secondary Bowl Width (mm): 421<br>Secondary Bowl Depth (mm): 200                                                                 |