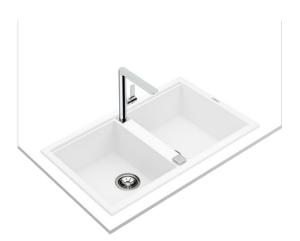

## Nova 90 B-TG 2B Inset Nova Series sink with two bowls

200mm depth Colour Intensity

Easy Clean

Food safe

High resistance

**DESCRIPTION** 

Inset Nova Series sink with two bowls

**COLOURS** 

## **FEATURES**

Nova Series
Tegranite+ sink
Two bowls
Inset installation
3½" automatic waste basket with siphon
HelixPro waste basket
200 mm deep bowls
90 cm base unit