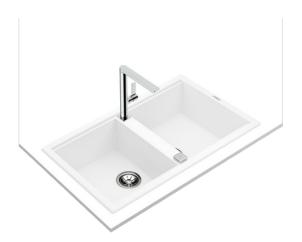

## Nova 90 B-TG 2B Inset Nova Series sink with two bowls

200mm depth Colour Intensity

Easy Clean

Food safe

High resistance

**DESCRIPTION** Inset Nova Series sink with two bowls

LIFE STYLE Maestro

**COLOURS** 

## **FEATURES**

Nova Series
Tegranite+ sink
Two bowls
Inset installation
3½" automatic waste basket with siphon
HelixPro waste basket
200 mm deep bowls
90 cm base unit