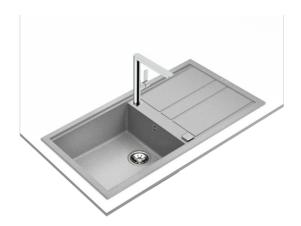

## Nova 60 L-TG 1B 1D Inset Nova Series sink with one bowl and one drainer

200mm depth Colour Intensity

Easy Clean

Food safe

High resistance

**DESCRIPTION** 

Inset Nova Series sink with one bowl and one drainer

## **FEATURES**

Nova Series
Tegranite+ sink
One bowl and one drainer
Inset installation
3½" automatic waste basket with siphon
HelixPro waste basket
200 mm deep bowl
60 cm base unit