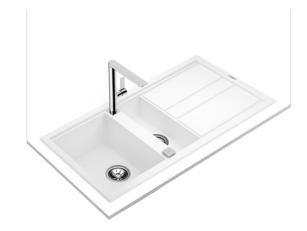

## DESCRIPTION

COLOURS

REFERENCE

Inset Nova Series sink with one bowl and one drainer

REF. 115360015 EAN. 8434778023947 **TEKA** 

## FEATURES

Nova Series Tegranite+ sink Two bowls and one drainer Inset installation 3½" automatic waste basket with siphon HelixPro waste basket 200 and 140 mm deep bowls 60 cm base unit