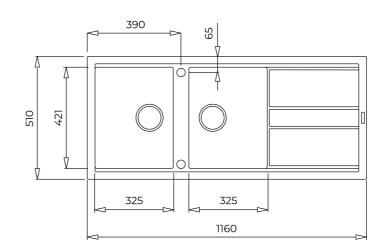

## DIMENSIONS

Product height (mm): Product width (mm): 510 Product depth (mm): Product length (mm): 1160 Net weight (Kg): 17,84

## **TECHNICAL DETAILS**

| MAIN BOWL      | Main Bowl Length (mm): 325<br>Main Bowl Width (mm): 421<br>Main Bowl Depth (mm): 200                                                    |
|----------------|-----------------------------------------------------------------------------------------------------------------------------------------|
| OTHER FEATURES | Material: Tegranite+<br>Type of installation: Inset<br>Number of tap holes: Pre-Drilled<br>Valve hole type: 3½"<br>Overflow hole: Round |
| OTHERS         | Base unit (cm): 80                                                                                                                      |
| SECONDARY BOWL | Secondary Bowl Length (mm): 325<br>Secondary Bowl Width (mm): 421<br>Secondary Bowl Depth (mm): 200                                     |

| SINK LAY OUT | Number of bowls: 2<br>Number of drainers: 1<br>Drainer position: Reversible |
|--------------|-----------------------------------------------------------------------------|
| ACCESSORIES  | Installation clips: Yes<br>Siphon: Yes                                      |