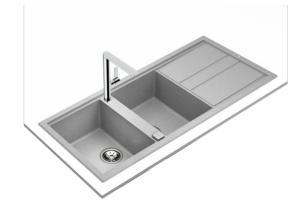

200mm depth Colour Intensity

Easy Clean Food safe High resistance

DESCRIPTION

COLOURS

REFERENCE

Inset Nova Series sink with tow bowls and one drainer

REF. 115400018 EAN. 8434778023961

**TEKA** 

## **FEATURES**

Nova Series Tegranite+ sink Two bowls and one drainer Inset installation 3½" automatic waste basket with siphon HelixPro waste basket 200 mm deep bowls 80 cm base unit