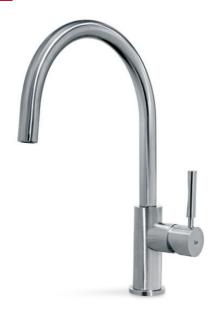

# Stainless Steel Kitchen Tap Mixer with high swivel spout

Swivel spout

High quality stainless steel mixer

Anti-scale aerator

Stainless Steel

### **FEATURES**

High spout kitchen tap
Swivel spout
Anti-scale aerator
Made of stainless steel of high quality AISI 304
Cartridge with ceramic discs of high resistance
Highly precise temperature control
Greater handling sensitivity with smoother movements
3/8" flexible inlet pipes