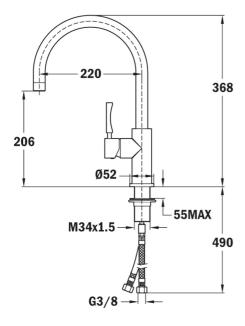

### **DIMENSIONS**

Product height (mm): Product width (mm): Product depth (mm): Product length (mm): Net weight (Kg): 1,82