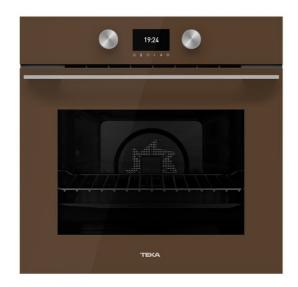

# Multifunction SurroundTemp A+ oven with cooking assistant

Plus

extension

telescopic

guide

SoftClose SurroundTemp, HydroClean extra rear resistance for a uniform

cooking

### **FEATURES**

Urban color Edition Multifunction SurroundTemp 12 Cooking functions Automatic HydroClean system Touch control display

**Digital Timer** 

Personal cooking assistant: 20 programmed international recipes

Chrome supports with 5 cooking levels 1 Plus Extension telescopic guide Triple glazed door

SoftClose system

Automatic disconnection security system

Children safety lock Automatic quick preheating

Anti-tip deep tray and reinforced grid

### **COLOURS**

111000014 London brick brown glass 111000013 **Black Glass** 111000013 Stone grey glass

111000013 White Glass

111000013 Steam grey glass