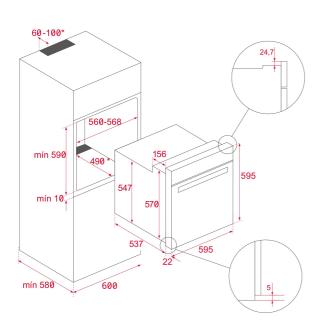

## **DIMENSIONS**

Product height (mm): 595 Product width (mm): 595 Product depth (mm): 537+22 **Product length (mm):** Net weight (Kg): 32