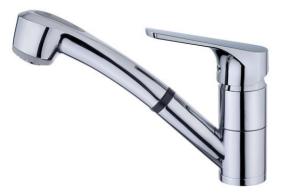

MAESTRO MTP 978

Kitchen Tap mixer with pullout shower

## **FEATURES**

Low swivel spout 2 functions pull-out shower Extra resistant flexible hose 40mm cartridge Cartridge with ceramic discs of high resistance Highly precise temperature control Greater handling sensitivity with smoother movements Anti-scale aerator 1/2" flexible inlet pipes