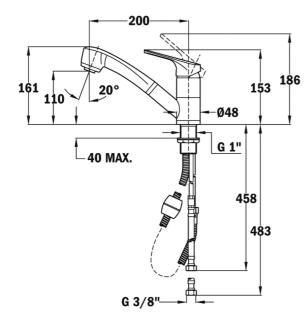

Product height (mm): 161 Product width (mm): Product depth (mm): Product length (mm): Net weight (Kg): 1,81