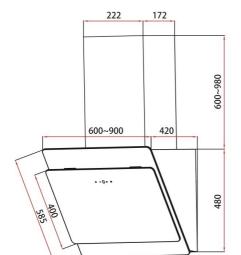

#### **DIMENSIONS**

Product height (mm):

Product width (mm):

Product depth (mm):

Product length (mm):

Net weight (Kg): 13,2