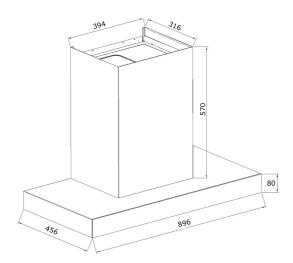

## **DIMENSIONS**

Product height (mm): 80+570 Product width (mm): 896 Product depth (mm): 456 Product length (mm): Net weight (Kg): 19,35