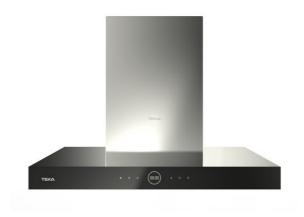

# MAESTRO DHW 90 MSO VUKKAN

ТЕКА

90cm Decorative hood with Touch Control display Rim extraction system

### **FEATURES**

Decorative hood Rim extraction Touch control panel with LED display 3 speeds Exhaust capacities: Free Outlet, m³/h: 1,500

1 LED Bar illumination

1 stainless steel panel; aluminium filter upper

Stop delay timer

Long stainless steel oil cup