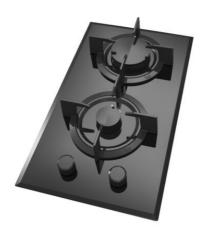

## EASY GK LUX 30.1 2G AI AL DR

**TEKA** 

### 30cm Gas on Glass hob with frontal control knobs

Autolock

#### **FEATURES**

Gas on Glass with ExactFlame Black front control knobs

- 2 cooking zones:
- -1 double ring burner (3.0 kW)
- -1 auxiliary burner (1.00 kW)

Large cast iron grids

Automatic-ignition (battery), activated through control knobs

Auto-lock safety device Tempered glass surface Total nominal power: 4.00 kW.