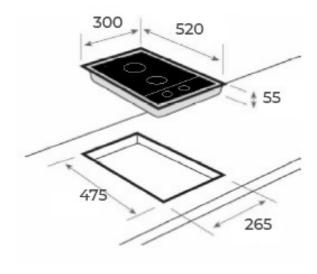

# **DIMENSIONS**

Product height (mm): Product width (mm): 300 Product depth (mm): 520 Product length (mm): Net weight (Kg): 8,1