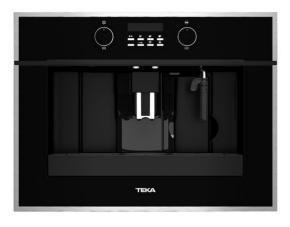

# MAESTROCLC 855 GMBuilt-in Coffee Maker with 30 programs and 15 bar pressure

#### **FEATURES**

Automatic built-in coffee machine Self-cleaning function Intensity, temperature and coffee quantity regulation Electronic control display Telescopic rails for an easy pull out of the coffee maker 30 automatic programs Automatic LED lights Capacity: 2 cups at once Easy removable container for coffee grounds 15 bar pump pressure Adjustable coffee, steam, and hot water pipes Integrated steel grinder for natural coffee beans (13 different ground positions) Coffee beans container, 200 gr capacity Pre-grounded coffee container 1,8 litres water tank Automatic decalcifier

### COLOURS

Black Glass with StainlessSteel frame