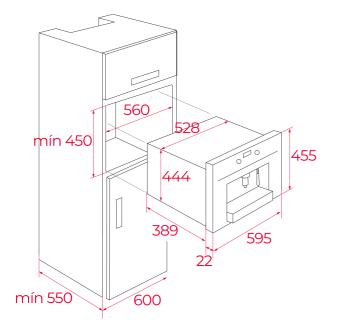

#### DIMENSIONS

Product height (mm): 455 Product width (mm): 595 Product depth (mm): 412 Product length (mm): Net weight (Kg): 23