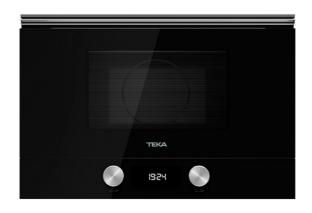

### Urban Colors Edition Built-in Microwave with ceramic base

Ceramic base

Defrost by time

Defrost by weight

Direct access menu

Electronic door opening

22L capacity

## **FEATURES**

Urban Colors Edition
Ceramic base microwave + grill
Electronic glass control panel with digital clock
Dropdown grill, 1.200W
5 power levels, 850 W out
Stainless steel cavity
Ceramic base with uniform heating
Forced tangential ventilation
Program selector and electronic functions
Quick start 30"
Defrost (5 programs)
9 direct access menus
Browning plate and reinforced grill grid