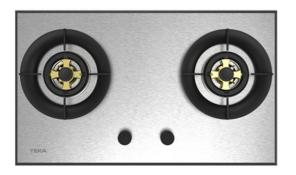

#### **FEATURES**

Gas hob in 76cm Front control knobs with black design Tempered Glass 2 gas burners: 2 Triple ring burner ( 5.00 kW) Max. (nominal) power: 10.0 kW Auto-lock safety device Automatic-ignition in every burner, activated through control knobs Large cast iron with heat reflector Easy installation

### DIMENSIONS

Product height (mm): 150 Product width (mm): 760 Product depth (mm): 440 Product length (mm): Net weight (Kg): 15

# COLOURS

Stainless Steel