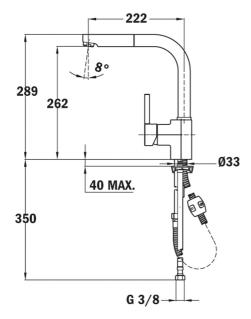

## **DIMENSIONS**

Product height (mm): 289 Product width (mm): Product depth (mm): Product length (mm): Net weight (Kg): 2,7

## **FEATURES**

High spout pull-out kitchen tap Swivel spout Anti-scale aerator Pull-out 1 function: normal Extra resistant flexible hose Cartridge with ceramic discs of high resistance Highly precise temperature control Greater handling sensitivity with smoother movements 3/8" flexible inlet pipes