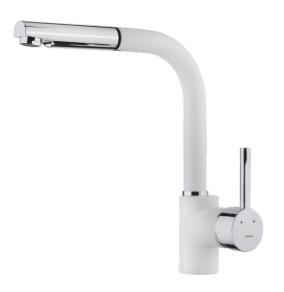

## **FEATURES**

High spout pull-out kitchen tap Swivel spout Anti-scale aerator Pull-out 1 function: normal Extra resistant flexible hose Cartridge with ceramic discs of high resistance Highly precise temperature control Greater handling sensitivity with smoother movements 3/8" flexible inlet pipes