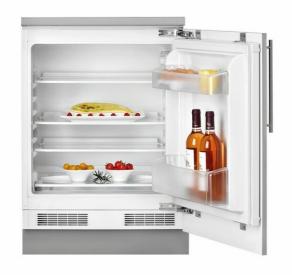

### **FEATURES**

Built-in fridge
Mechanical control panel
Manual defrost
Safety glass shelves
Door on door installation
Reversible door
Energy Class: A++
Climate Class: SN-T

Total gross capacity: 130 litres Net capacity: 128 litres

#### **DIMENSIONS**

Product height (mm): 818 Product width (mm): 595 Product depth (mm): 545 Product length (mm): Net weight (Kg): 29

# **TECHNICAL DETAILS**

Energy efficiency class (UE 2019/2016): A++

Climate Class: SN/T

Energy Consumption (Kw/day): 0,252 Annual Consumption (kWh/year): 92

Freezing Capacity: NA Noise Level (dBA): 40 Power rate (V): 230 Frequency (Hz): 50