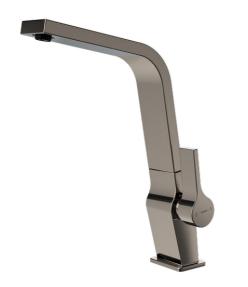

# **FEATURES**

Metallic Edition, Titanium Collection High spout kitchen tap Swivel Spout Anti-scale aerator Cartridge with ceramic discs of high resistance Highly precise temperature control Greater handling sensitivity with smoother movements Surface resistant to daily use (PVD) 3/8" - 1/2" flexible inlet pipes