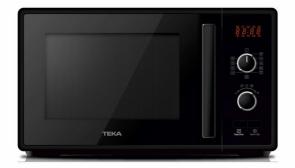

## **FEATURES**

Microwave + grill
Electronic Control panel
Quartz Grill, 1,000 W
8 power levels, 800 W
Capacity: 23 liters
8 direct access menu
Express cooking
Preset function
Painted interior
Door opening with handle
Turntable Ø 270 mm
Digital clock
Timer from 0 to 95 minutes
Automatic defrosting by time and weight
Child safety lock

#### **COLOURS**

112240000

Black