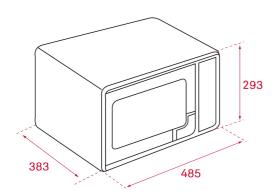

## **DIMENSIONS**

Product height (mm): 293 Product width (mm): 485 Product depth (mm): 383 Product length (mm): Net weight (Kg): 13,7