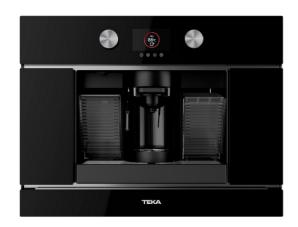

# **CLC 8350 MC**

Multi capsule and ground built-in coffee machine with 19 bar pump pressure and TFT display

Ground coffee

und Capsules

#### **FEATURES**

**Urban Colors Edition** 

Multi capsule and ground built-in coffee machine

Coffee size regulation

Touch control display with knobs

Capacity: 1 cup

Adjustable height system for different cup sizes

Milk frother and hot water pipe Availability for ground coffee

3 storage drawers

19 bar pump pressure

1 litre water tank

Descaling function

Capsule adaptors suitable for: Nespresso®, Lavazza®,

Caffitaly®, E.S.E.

# **COLOURS**

111630005

Black