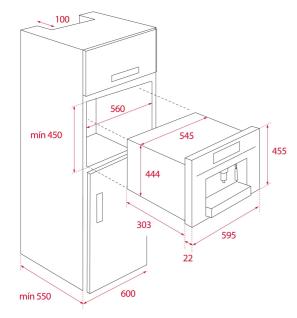

#### **DIMENSIONS**

Product height (mm): 455
Product width (mm): 595
Product depth (mm): 330
Product length (mm):
Net weight (Kg): 18,7