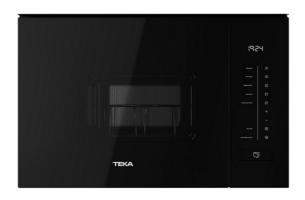

### MLEG 820 FI BK

Electronic door

20L capacity

20 L

Defrost by time

Defrost by weight

Direct access menu opening

## **FEATURES**

Built-in Microwave + Grill Stainless steel (fingerprint proof) 3 cooking functions 8 direct access menus 5 power levels, 1250 W Grill power: 1000 W Defrost by time and weight Touch control display Double glazed door Children safety lock Automatic disconnection when open door Capacity (gross): 20 litres

## **COLOURS**

112060005

Black