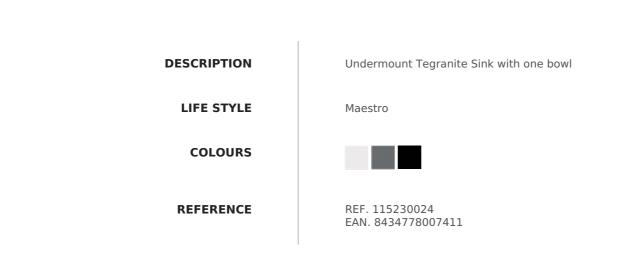

## FEATURES

Tegranite+ sink One bowl Undermount installation 3½" manual basket waste with siphon 200 mm deep bowl 60 cm base unit

## **TECHNICAL DETAILS**

| MAIN BOWL      | Main Bowl Length (mm): 500<br>Main Bowl Width (mm): 400<br>Main Bowl Depth (mm): 200                                                            |
|----------------|-------------------------------------------------------------------------------------------------------------------------------------------------|
| OTHER FEATURES | Material: Tegranite+<br>Type of installation: Undermount<br>Valve hole type: 3½"<br>Overflow hole: Round<br>Sink Bowl / Top thickness (mm): 8,0 |
| OTHERS         | <b>Base unit (cm):</b> 60                                                                                                                       |
| SINK LAY OUT   | Number of bowls: 1<br>Number of drainers: 0                                                                                                     |
| ACCESSORIES    | Installation clips: Yes<br>Siphon: Yes                                                                                                          |