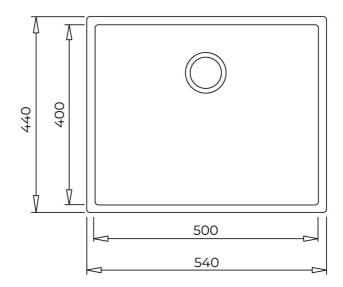

## DIMENSIONS

Product height (mm): Product width (mm): 440 Product depth (mm): 200 Product length (mm): 540 Net weight (Kg): 8,17

## **TECHNICAL DETAILS**

| MAIN BOWL      | Main Bowl Length (mm): 500<br>Main Bowl Width (mm): 400<br>Main Bowl Depth (mm): 200                                                            |
|----------------|-------------------------------------------------------------------------------------------------------------------------------------------------|
| OTHER FEATURES | Material: Tegranite+<br>Type of installation: Undermount<br>Valve hole type: 3½"<br>Overflow hole: Round<br>Sink Bowl / Top thickness (mm): 8,0 |
| OTHERS         | <b>Base unit (cm):</b> 60                                                                                                                       |
| SINK LAY OUT   | Number of bowls: 1<br>Number of drainers: 0                                                                                                     |
| ACCESSORIES    | Installation clips: Yes<br>Siphon: Yes                                                                                                          |