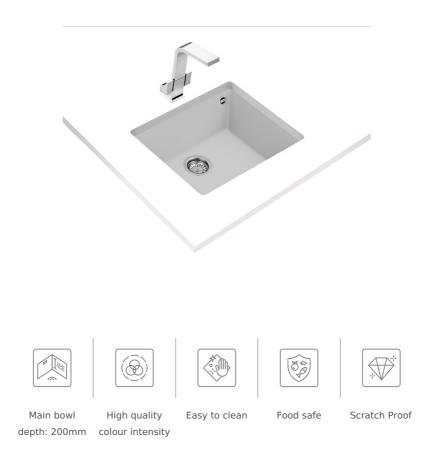

## FEATURES

Tegranite+ sink One bowl Undermount installation 3½" manual basket waste with siphon 200 mm deep bowl 60 cm base unit