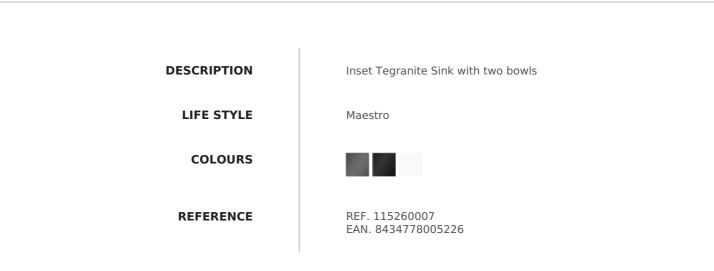

## FEATURES

Tegranite+ sink Two bowls Inset installation 3½" automatic basket waste with siphon 200 mm deep bowls 90 cm base unit