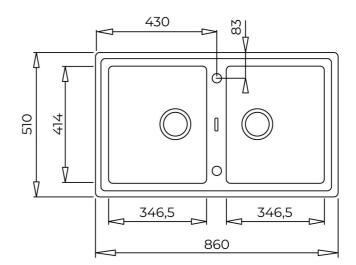

## DIMENSIONS

**TEKA** 

Product height (mm): Product width (mm): 510 Product depth (mm): 200 Product length (mm): 860 Net weight (Kg): 15,5

## **TECHNICAL DETAILS**

| MAIN BOWL      | Main Bowl Length (mm): 347<br>Main Bowl Width (mm): 414<br>Main Bowl Depth (mm): 200                                                                                                                        |
|----------------|-------------------------------------------------------------------------------------------------------------------------------------------------------------------------------------------------------------|
| OTHER FEATURES | Material: Tegranite+<br>Type of installation: Inset<br>Number of tap holes: Pre-Drilled<br>Valve hole type: 3 <sup>1</sup> / <sub>2</sub> "<br>Overflow hole: Round<br>Sink Bowl / Top thickness (mm): 10/7 |
| OTHERS         | Base unit (cm): 90                                                                                                                                                                                          |
| SECONDARY BOWL | Secondary Bowl Length (mm): 347<br>Secondary Bowl Width (mm): 414<br>Secondary Bowl Depth (mm): 200                                                                                                         |