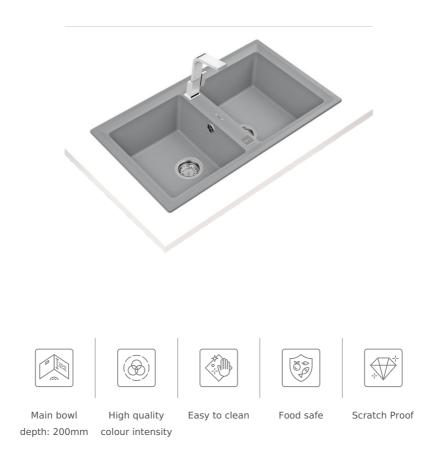

## FEATURES

Tegranite+ sink Two bowls Inset installation 3½" automatic basket waste with siphon 200 mm deep bowls 90 cm base unit

## **TECHNICAL DETAILS**

| MAIN BOWL      | Main Bowl Length (mm): 347<br>Main Bowl Width (mm): 414<br>Main Bowl Depth (mm): 200                                                                                                                        |
|----------------|-------------------------------------------------------------------------------------------------------------------------------------------------------------------------------------------------------------|
| OTHER FEATURES | Material: Tegranite+<br>Type of installation: Inset<br>Number of tap holes: Pre-Drilled<br>Valve hole type: 3 <sup>1</sup> / <sub>2</sub> "<br>Overflow hole: Round<br>Sink Bowl / Top thickness (mm): 10/7 |
| OTHERS         | Base unit (cm): 90                                                                                                                                                                                          |
| SECONDARY BOWL | Secondary Bowl Length (mm): 347<br>Secondary Bowl Width (mm): 414<br>Secondary Bowl Depth (mm): 200                                                                                                         |

| SINK LAY OUT | Number of bowls: 2<br>Number of drainers: 0<br>Drainer position: Reversible |
|--------------|-----------------------------------------------------------------------------|
| ACCESSORIES  | Installation clips: Yes<br>Siphon: Yes                                      |