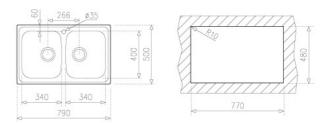

## FEATURES

Inset Sink, 2 bowls Stainless Steel AISI 304 Overall: 790 x 500 mm. Bowls: 340 x 400 x 170 mm./ 340 x 400 x 170 mm. 3½ Basket waste with Overflow Bowl depth: 170 mm 90 cm base unit

## DIMENSIONS

Product height (mm): Product width (mm): 500 Product depth (mm): 170 Product length (mm): 790 Net weight (Kg): 3,72

## **TECHNICAL DETAILS**

| MAIN BOWL      | Main Bowl Length (mm): 340<br>Main Bowl Width (mm): 400<br>Main Bowl Depth (mm): 170                                                            |
|----------------|-------------------------------------------------------------------------------------------------------------------------------------------------|
| OTHER FEATURES | Material: Stainless Steel<br>Type of installation: Inset<br>Valve hole type: 3½"<br>Overflow hole: Round<br>Sink Bowl / Top thickness (mm): 0,7 |
| OTHERS         | Base unit (cm): 80                                                                                                                              |
| SECONDARY BOWL | Secondary Bowl Length (mm): 340<br>Secondary Bowl Width (mm): 400<br>Secondary Bowl Depth (mm): 170                                             |