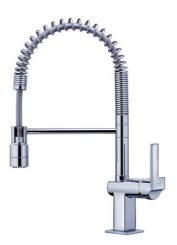

## **Cuadro Pro Compact** Compact Sink Mixer Professional with High resistant flexible spring

Swivel spout

Anti-scale aerator

High resistance spring

**DESCRIPTION** 

Compact Sink Mixer Professional with High resistant flexible spring

## **FEATURES**

Professional kitchen tap

Compact

Height 45,6 cm

Swivel and flexible spout

Cartridge with ceramic discs of high resistance

Highly precise temperature control

Greater handling sensitivity with smoother movements

Anti-scale aerator

High resistant flexible spring

Stainless steel flexible hose reinforced with plastic for better

protection and easy cleaning

Pull-down shower 2 functions: normal & shower spray

1/2" flexible inlet pipes