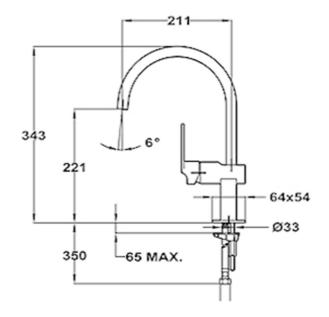

## **FEATURES**

Professional kitchen tap

Compact

Height 45,6 cm

Swivel and flexible spout

Cartridge with ceramic discs of high resistance

Highly precise temperature control

Greater handling sensitivity with smoother movements

## **DIMENSIONS**

Product height (mm): 456 Product width (mm): Product depth (mm): Product length (mm): Net weight (Kg): 2,72