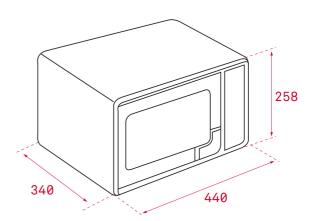

### DIMENSIONS

Product height (mm): 258 Product width (mm): 440 Product depth (mm): 340 Product length (mm): Net weight (Kg): 10.7