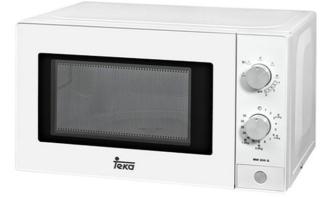

ТЕКА

menu

| DESCRIPTION | Free standing microwave + grill with 20L capacity |
|-------------|---------------------------------------------------|
| LIFE STYLE  | Easy                                              |
| COLOURS     |                                                   |
| REFERENCE   | REF. 40590420<br>EAN. 8421152088388               |

#### FEATURES

Free standing Microwave + grill Mechanic Control panel Quartz Grill, 1.000 W 8 power levels, 700 W Total gross capacity : 20 litres Painted inner Minute minder: 0 - 95 minutes Defrosting by weight and time

# ТЕКА MW 200 G