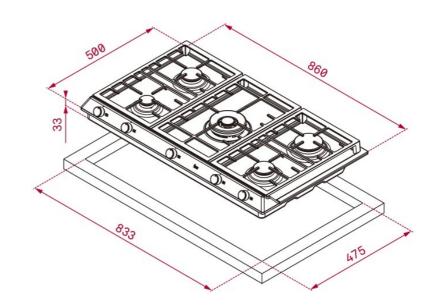

## **DIMENSIONS**

Product height (mm): 84 Product width (mm): 860 Product depth (mm): 500 Product length (mm): Net weight (Kg): 13,5

## **TECHNICAL DETAILS**

FITTING MEASURES

Built-in Width (mm): 833 Built-in Depth (mm): 475 Built-in height (mm): 32

**FEATURES** 

Gas type: Butane

Maximum nominal power (W) (Gas): 12050

**Autoignition:** Yes