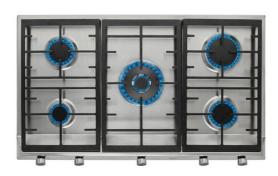

## **EX 90.1 5G AI AL DR CI** 90cm Gas hob with 5 high efficiency burners and cast iron grids of butane gas

Integrated auto-ignition system

**DESCRIPTION** 

90cm Gas hob with 5 high efficiency burners and cast iron grids of butane gas

## **FEATURES**

Gas typology: LPG ( butane/ propane )

90cm gas hob

Double ring burner

Cast iron grids with a professional look.

Metallic and glossy black looking frontal knobs

Auto-ignition

Auto-lock safety device

High Efficiency burners.

5 cooking zones:

- 1 double ring burner (4.00 kW)

- 1 fast burner (2.8 kW)

- 3 semi-fast burner (1.75 kW)

Maximum rated power: 12.05 kW