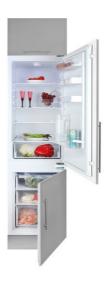

## CI3 330 NF Built-in Combi refrigerator

High efficiency Inveter Motor

Fresh Box, keeps fruit and vegetables fresh for longer

LED lighting

DESCRIPTION

Built-in Combi refrigerator

LIFE STYLE

Total

### **FEATURES**

Built-in Combi refrigerator Reversible doors Sliding door hinges

\*\*\*\*4 Star freezer No frost freezer Sliding door hinges Reversible doors

LED Illumination from top

Safety glass shelves hight adjustable Removeable balconies 2 Glass shelves in freezer to maximize loading Antibacterial gasket

Energy effciency class: A+ Total gross volume: 275 liters Fridge net volume: 193 liters Freezer net volume: 69 liters