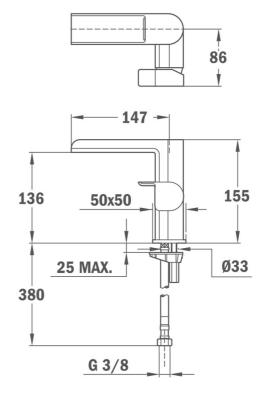

## **DIMENSIONS**

Product height (mm): Product width (mm): Product depth (mm): Product length (mm): Net weight (Kg):