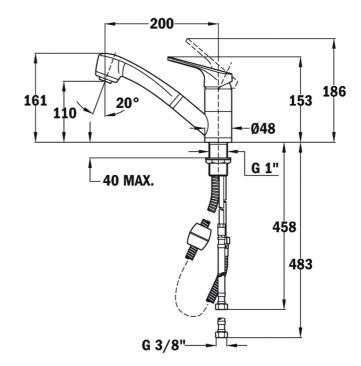

## **DIMENSIONS**

Product height (mm): 161 Product width (mm): Product depth (mm): Product length (mm): Net weight (Kg): 1,81