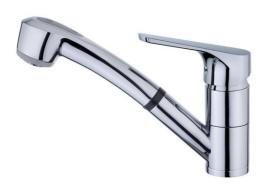

## MTP 978 Kitchen Tap mixer with pullout shower

Anti-scale aerator

Pull-out shower H

Pull-out shower High resistance spring

**DESCRIPTION** 

Kitchen Tap mixer with pullout shower

LIFE STYLE

Maestro

## **FEATURES**

Low swivel spout
2 functions pull-out shower
Extra resistant flexible hose
40mm cartridge
Cartridge with ceramic discs of high resistance
Highly precise temperature control
Greater handling sensitivity with smoother movements
Anti-scale aerator
1/2" flexible inlet pipes