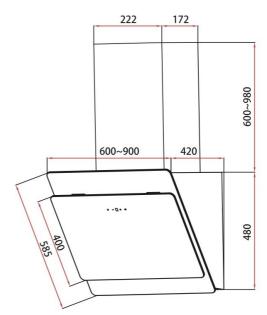

### DIMENSIONS

Product height (mm): Product width (mm): Product depth (mm): Product length (mm): Net weight (Kg): 13,2