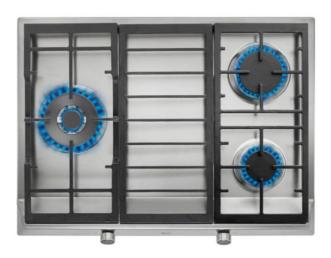

## **EX 70.1 3G AI AL CI** 70cm Gas Hob with 3 high efficiency Butane gas cooking zones and cast iron grids

Integrated auto-ignition system

**DESCRIPTION** 

70 cm Gas Hob with 3 high efficiency Butane gas cooking zones and cast iron grids

## **FEATURES**

Gas hob

Frontal knobs

High Efficiency burners

3 cooking zones:

- -1 double ring burner (4.00 kW)
- -1 fast burner (2.8 kW)
- -1 auxiliary burner (1.75 kW)

Cast iron grids with a professional look

Auto-lock safety device

Auto-ignition

Maximum nominal power: 8.55 kW

Gas typology : LPG (butane)