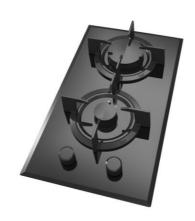

## **GK LUX 30.1 2G AI AL DR** 30cm Gas on Glass hob with frontal control knobs

Autolock

**DESCRIPTION** 30cm Gas on Glass hob with frontal control knobs

**LIFE STYLE** Easy

COLOURS

**REFERENCE** REF. 112580009 EAN. 8434778005202

## **FEATURES**

Gas on Glass with ExactFlame Black front control knobs

2 cooking zones:

- -1 double ring burner (3.0 kW)
- -1 auxiliary burner (1.00 kW)

Large cast iron grids

Automatic-ignition (battery), activated through control knobs

Auto-lock safety device

Tempered glass surface

Total nominal power: 4.00 kW.