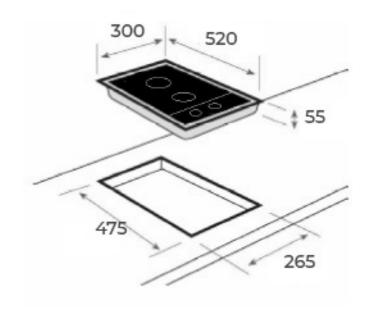

## **DIMENSIONS**

Product height (mm): Product width (mm): 300 Product depth (mm): 520 Product length (mm): Net weight (Kg): 8,1

## **TECHNICAL DETAILS**

FITTING MEASURES

Built-in Width (mm): 265

Built-in Depth (mm): 475

FEATURES Maximum nominal power (W) (Gas): 4100

COOKING ZONES Cooking Zones: 2

SAFETY SYSTEMS Automatic safety disconnection (Auto Lock) (Gas): Yes