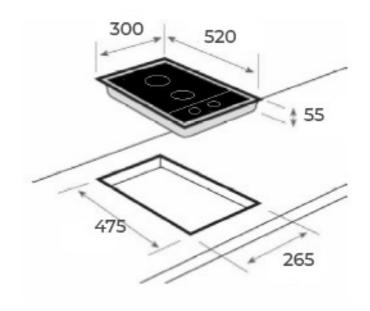

## **DIMENSIONS**

Product height (mm): Product width (mm): 300 Product depth (mm): 520 Product length (mm): Net weight (Kg): 8,1

## **TECHNICAL DETAILS**

FITTING MEASURES

Built-in Width (mm): 265

Built-in Depth (mm): 475

FEATURES Maximum nominal power (W) (Gas): 5000

Autoignition: Yes

COOKING ZONES Cooking Zones: 1

SAFETY SYSTEMS Automatic safety disconnection (Auto Lock) (Gas): Yes