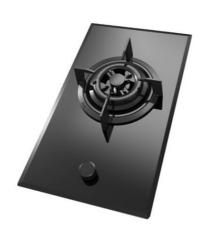

## **GK LUX 30.1 1G AI AL DR** 30cm Gas on Glass hob with frontal control knobs

Integrated auto-ignition system

Autolock

**DESCRIPTION** 

30cm Gas on Glass hob with frontal control knobs

**COLOURS** 

**REFERENCE** 

## **FEATURES**

Gas on Glass with ExactFlame
Black front control knobs
1 cooking zones:
-1 double ring burner (4.2 kW)
Large cast iron grids
Automatic-ignition (battery), activated through control knobs
Auto-lock safety device
Tempered glass surface
Total nominal power: 4.2 kW.