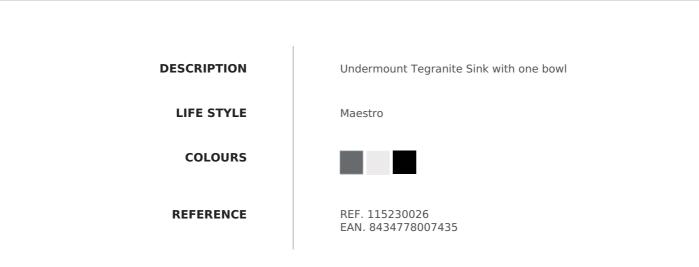

## FEATURES

Tegranite+ sink One bowl Undermount installation 3½" manual basket waste with siphon 200 mm deep bowl 50 cm base unit

## **TECHNICAL DETAILS**

| MAIN BOWL      | Main Bowl Length (mm): 400<br>Main Bowl Width (mm): 400<br>Main Bowl Depth (mm): 200                                                            |
|----------------|-------------------------------------------------------------------------------------------------------------------------------------------------|
| OTHER FEATURES | Material: Tegranite+<br>Type of installation: Undermount<br>Valve hole type: 3½"<br>Overflow hole: Round<br>Sink Bowl / Top thickness (mm): 8,0 |
| OTHERS         | Base unit (cm): 50                                                                                                                              |
| SINK LAY OUT   | Number of bowls: 1<br>Number of drainers: 0                                                                                                     |
| ACCESSORIES    | Installation clips: Yes<br>Siphon: Yes                                                                                                          |