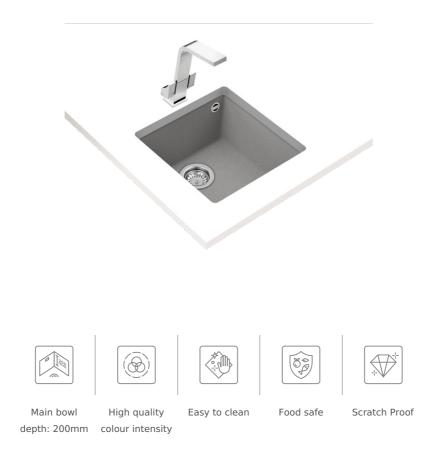

## FEATURES

Tegranite+ sink One bowl Undermount installation 3½" manual basket waste with siphon 200 mm deep bowl 50 cm base unit