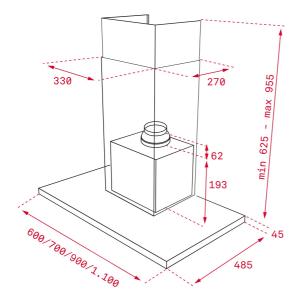

#### **DIMENSIONS**

Product height (mm): 670-1000 Product width (mm): 900 Product depth (mm): 480 Product length (mm): Net weight (Kg): 15,33