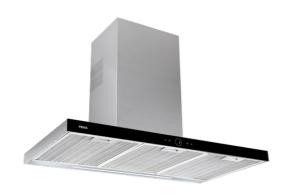

#### **FEATURES**

Decorative horizontal hood Electronic control with display 3 speeds + 1 intensive Free Outlet exhaust capacity (m3/h): 920 Intensive speed exhaust capacity (m3/h):701 Max speed exhaust capacity (m3/h): 584 Min speed exhaust capacity (m3/h): 303 Intensive speed sound level (dBA): 72 Max speed sound level (dBA): 69 Min speed sound level (dBA): 53 1 LED lamp 3 Stainless Steel filters Stop delay timer Filter saturation indicator Operating pilot light Anti-return valve included Outlet reduction included

#### **DIMENSIONS**

Product height (mm): 670-1000 Product width (mm): 900 Product depth (mm): 480 Product length (mm): Net weight (Kg): 15,33

# **COLOURS**

40487182

Black glass with steel