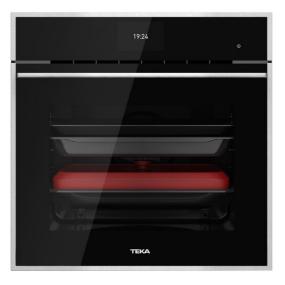

**TEKA** 

Full extension guides: 100%

extraction

MeatProbe HydroClean SoftClose steam cleaning system

SurroundTemp The SteamBox Included

#### **FEATURES**

Multifunction SurroundTemp oven 18 cooking functions Automatic HydroClean system Full touch control display Electronic timer (Delay/Start function) Personal cooking assistant: 50 automatic programs Chrome supports with 5 cooking levels Full-extension telescopic guides Plus-extension telescopic guides Removable quadruple glazed door SoftClose system Automatic disconnection safety system Children safety lock Automatic quick preheating Anti-tip deep tray, baking tray and reinforced grid The SteamBox included MeatProbe included Capacity (gross/net): 71 / 70 litres

## **COLOURS**

Black glass with frame