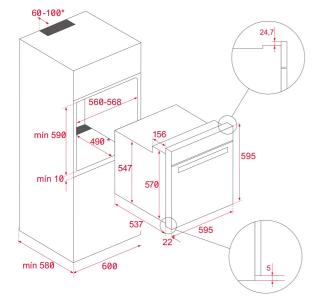

### DIMENSIONS

Product height (mm): 595 Product width (mm): 595 Product depth (mm): 537+22 Product length (mm): Net weight (Kg): 40