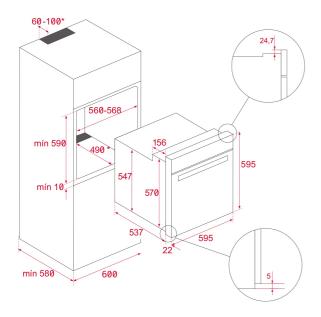

### **DIMENSIONS**

Product height (mm): 595 Product width (mm): 595 Product depth (mm): 537+22 Product length (mm): Net weight (Kg): 32