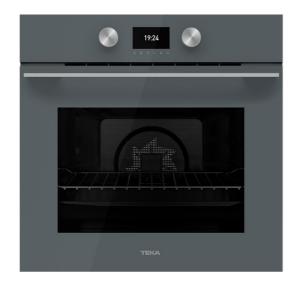

#### **FEATURES**

Urban Colors Edition
Multifunction SurroundTemp oven
12 cooking functions
Automatic HydroClean system
Touch control display with knob
Personal cooking assistant: 20 automatic programs
Chrome supports with 5 cooking levels
Easy slide telescopic guides
Removable triple glazed door
SoftClose system
Children safety lock
Automatic disconnection safety system
Automatic quick preheating
Anti-tip deep tray and reinforced grid
Capacity (gross/net): 71 / 70 litres

# **COLOURS**

111000013

| 111000011 | Stone Grey Glass         |
|-----------|--------------------------|
| 111000013 | Black Glass              |
| 111000013 | White Glass              |
| 111000013 | London brick brown glass |

Steam Grey Glass