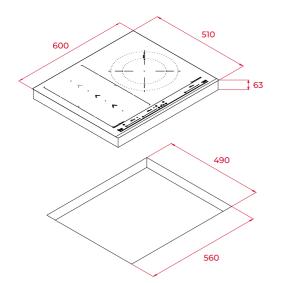

#### **DIMENSIONS**

Product height (mm): 53 Product width (mm): 600 Product depth (mm): 510 Product length (mm): Net weight (Kg): 9,42