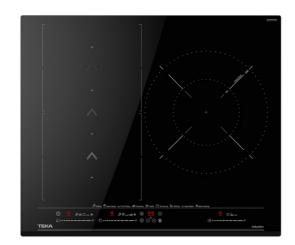

## **IZS 67620 MST**

MasterSense induction Flex hob with SlideCooking function and 3 cooking zones

MultiSlider

Autolock

Power Power Plus

Easy installation

#### **FEATURES**

**Urban Colors Edition** 

MasterSense Series

Flex Induction hob

SlideCooking function

Direct functions with temperature sensors: Confit, poach, grilling,

pan frying, deep frying, simmering and keep warm

Touch Control MultiSlider

3 cooking zones

2 zones Ø 228 x 200 mm

1 zone Ø 280/150 mm

Ceramic glass surface

Auto-lock safety system

Cooking timer

Power plus

Child lock

Residual heat indicator

Power management

Easy installation kit

Maximum nominal power 7200 W

Optional: Grilling plate Optional: Teppanyaki