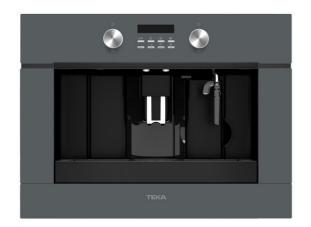

## **CLC 855 GM ST**

Urban Colors Edition. Built-in coffee machine with automatic programs for ground coffee, tea and steam

Coffee beans

Ground coffee

#### **FEATURES**

Urban Colors Edition Automatic built-in coffee machine Self-cleaning function Touch control display with knobs

30 automatic programs Capacity: 2 cups at once

Adjustable height system for different cup sizes

Milk frother and hot water pipe

Integrated steel grinder for natural coffee beans Coffee beans container, 200 grams capacity

Availability for ground coffee

15 bar pump pressure

1.8 litres water tank

Waste container