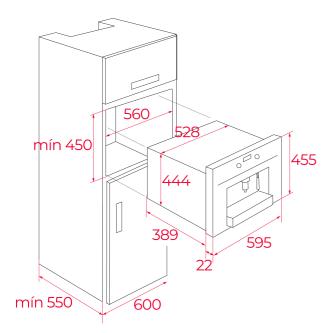

## **DIMENSIONS**

Product height (mm): 455 Product width (mm): 595 Product depth (mm): 412 Product length (mm): Net weight (Kg): 23