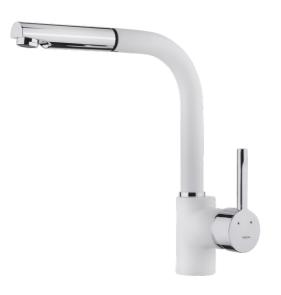

## **FEATURES**

High spout pull-out kitchen tap
Swivel spout
Anti-scale aerator
Pull-out 1 function: normal
Extra resistant flexible hose
Cartridge with ceramic discs of high resistance
Highly precise temperature control
Greater handling sensitivity with smoother movements
3/8" flexible inlet pipes

## **DIMENSIONS**

Product height (mm): 289
Product width (mm):
Product depth (mm):
Product length (mm):
Net weight (Kg): 2,7