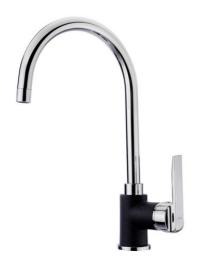

Anti-scale aerator

Swivel spout

## **FEATURES**

High spout kitchen tap Minimalistic design Swivel spout Anti-scale aerator Cartridge with ceramic discs of high resistance Highly precise temperature control Greater handling sensitivity with smoother movements 3/8" flexible inlet pipes