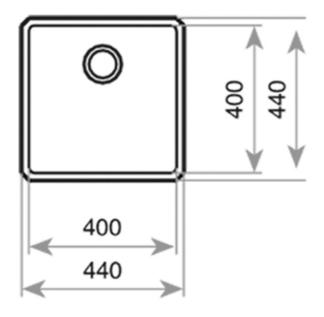

# **DIMENSIONS**

Product height (mm): Product width (mm): 440 Product depth (mm): 200 Product length (mm): 440 Net weight (Kg): 3,48