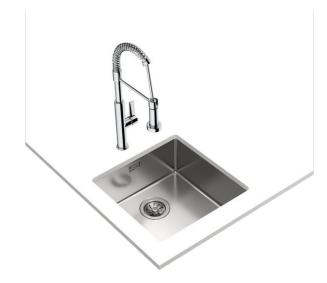

# Be Linea RS15 40.40

### Undermount stainless steel sink with one bowl

200mm depth

Antibacterial Lifetime

warranty SilentSmart

R15, easy to clean

# **FEATURES**

Be Linea Series Stainless steel sink One bowl Undermount installation Easy clean radius R15 corners  $3\frac{1}{2}$ " manual basket waste with siphon SilentSmart, 50% less noise 200 mm deep bowl 50 cm base unit