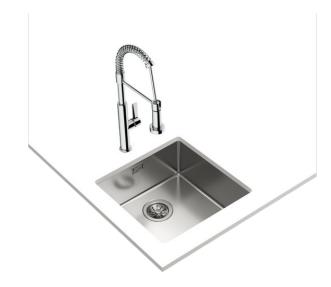

# MAESTRO Be Linea RS15 40.40

# Undermount stainless steel sink with one bowl

200mm depth

Antibacterial Lifetime

warranty SilentSmart

R15, easy to clean

# **FEATURES**

Be Linea Series Stainless steel sink One bowl Undermount installation Easy clean radius R15 corners  $3\frac{1}{2}$ " manual basket waste with siphon SilentSmart, 50% less noise 200 mm deep bowl 50 cm base unit

# **DIMENSIONS**

Product height (mm): Product width (mm): 440 Product depth (mm): 200 Product length (mm): 440 Net weight (Kg): 3,48