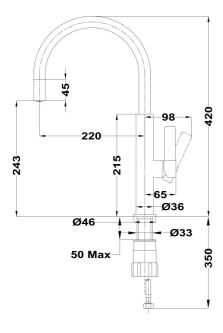

## **DIMENSIONS**

Product height (mm): 420 Product width (mm): Product depth (mm): Product length (mm): Net weight (Kg): 1,77