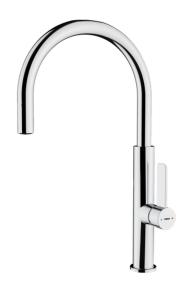

## **FEATURES**

High spout kitchen tap
Swivel spout
Anti-scale aerator
Cartridge with ceramic discs of high resistance
Highly precise temperature control
Greater handling sensitivity with smoother movements
Easy-Quick fixation system
3/8" - 1/2" flexible inlet pipes

## **DIMENSIONS**

Product height (mm): 420 Product width (mm): Product depth (mm): Product length (mm): Net weight (Kg): 1,77